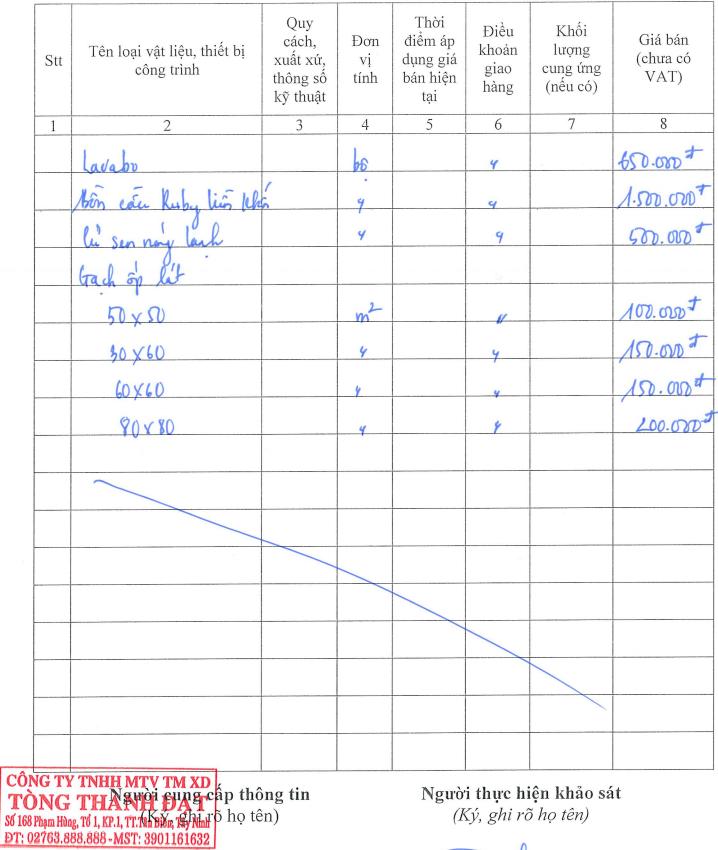

| Stt | Tên loại vật liệu, thiết bị<br>công trình | Quy<br>cách,<br>xuất xứ,<br>thông số<br>kỹ thuật | Đơn<br>vị<br>tính | Thời<br>điểm áp<br>dụng giá<br>bán hiện<br>tại | Điều<br>khoản<br>giao<br>hàng | Khối<br>lượng<br>cung ứng<br>(nếu có) | Giá bán<br>(chưa có<br>VAT) |
|-----|-------------------------------------------|--------------------------------------------------|-------------------|------------------------------------------------|-------------------------------|---------------------------------------|-----------------------------|
| 1   | 2                                         | 3                                                | 4                 | 5                                              | 6                             | 7                                     | 8                           |
|     | Lavabo treo                               |                                                  | 80                | (                                              | K° bao                        |                                       | 2.00.00                     |
|     | Cat Kay to                                |                                                  | m <sup>3</sup>    |                                                | gôm                           | 63 HG                                 | 320.000                     |
|     | Bôn cây liên thời                         | 5                                                | bô                |                                                | ve)                           |                                       | 5900 000                    |
|     | " athor buch                              |                                                  | ч                 |                                                | 4                             |                                       | 950.000                     |
|     | thing                                     |                                                  |                   |                                                |                               |                                       |                             |
|     |                                           | Xanhla                                           | m <sup>3</sup>    |                                                | y                             |                                       | 84. DD                      |
|     | ч<br>ц                                    | Xauch dilin                                      | q 4               |                                                | Y                             |                                       | Kr.000                      |
|     | 6                                         | De trang                                         | <u>ч</u>          |                                                | ч                             |                                       | 82.00                       |
|     | to 1x2                                    | U                                                | Ŷ                 |                                                | y .                           | Dong Nai                              | 400.000                     |
|     | 11 486                                    |                                                  | Y                 |                                                | 4                             | U<br>Y                                | ч                           |
|     | 4 0×4                                     |                                                  | 4                 |                                                | ٩                             | Y                                     | -20,000                     |
|     | 4 mi                                      |                                                  | 4                 |                                                | ч                             | Ч                                     | 390. NV                     |

| Stt | Tên loại vật liệu, thiết bị<br>công trình | Quy<br>cách,<br>xuất xứ,<br>thông số<br>kỹ thuật | Đơn<br>vị<br>tính | Thời<br>điểm áp<br>dụng giá<br>bán hiện<br>tại | Điều<br>khoản<br>giao<br>hàng | Khối<br>lượng<br>cung ứng<br>(nếu có) | Giá bán<br>(chưa có<br>VAT) |
|-----|-------------------------------------------|--------------------------------------------------|-------------------|------------------------------------------------|-------------------------------|---------------------------------------|-----------------------------|
| 1   | 2                                         | 3                                                | 4                 | 5                                              | 6                             | 7                                     | 8                           |
|     | Voi wohg lang                             | TR                                               | 60                |                                                | ų                             |                                       | 100000                      |
|     | Sat Vet Nhat                              |                                                  | Kg                |                                                | ų                             |                                       | 17.000                      |
|     | Kem I ly                                  |                                                  | Ka                |                                                | ų                             |                                       | 18.500                      |
|     | Chan ria chen (Iban)                      | TR                                               | bô                |                                                | ч                             |                                       | 2.800.000                   |
|     | Brach Lat 30×60                           | VN                                               | m2                |                                                | Y                             |                                       | 130.00                      |
|     | 4 60 × 60                                 | Y                                                | 4                 |                                                | ý                             |                                       | 160.000                     |
|     | 4 80 x 80                                 | Y                                                | ¥.                |                                                | u                             |                                       | 250.000                     |
|     | Son Valenta                               | 5.84                                             | Thing             |                                                | ٢                             |                                       | 352 000                     |
|     | ч                                         | 18 81                                            | Y                 |                                                | V                             |                                       | 1050 00)                    |
|     | Brech Chân Thanh 410                      | *                                                | Vien              |                                                | y                             |                                       | 910                         |
|     | 4 2%                                      |                                                  | ۲                 |                                                | Y                             |                                       | 91D                         |
|     | u mi                                      |                                                  | V                 |                                                | ų                             |                                       | 460                         |
|     |                                           |                                                  |                   |                                                |                               |                                       |                             |
|     |                                           |                                                  |                   |                                                |                               |                                       |                             |
|     |                                           |                                                  |                   |                                                |                               |                                       |                             |
|     |                                           |                                                  |                   |                                                |                               |                                       |                             |
|     |                                           |                                                  |                   |                                                |                               |                                       |                             |